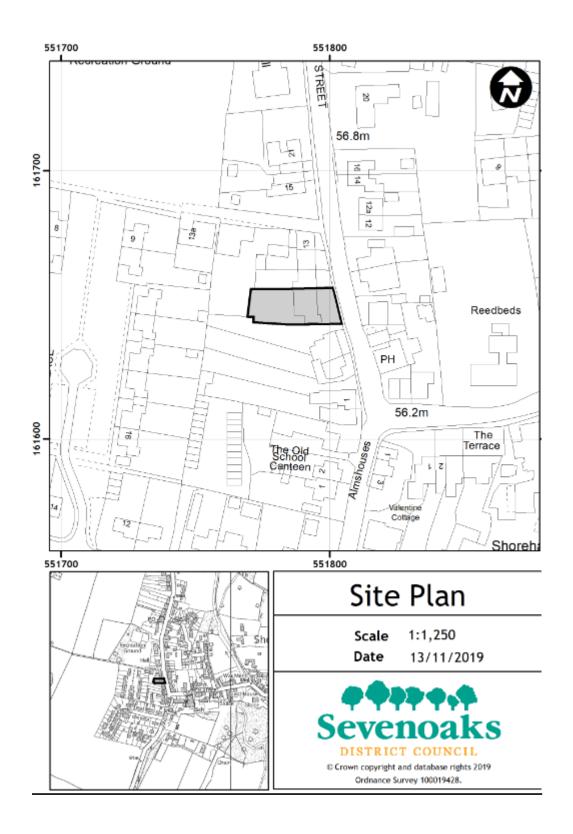

## 4.2 19/02078/FUL - 7 High Street, Shoreham

Amended site plan

The site plan on page 50 has been amended to reflect the correct site.

Conclusion

The overall conclusions and recommendation for approval held within the main papers remains unchanged.